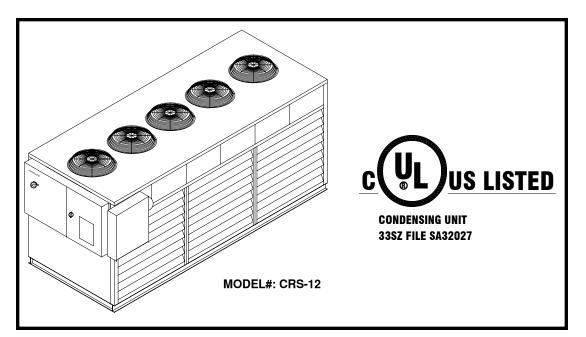

## STANDARD FEATURES

- AIR-COOLED CONDENSER USING RIFFLED TUBING DESIGNED TO MEET JOBSITE AMBIENT CONDITIONS
- U.L. LISTED PACKAGE WITH MAIN FUSED DISCONNECT
- WEATHER PROOF ENCLOSURE WITH POWDER COAT FINISH
- SUCTION AND DISCHARGE VALVES ON ALL COMPRESSORS
- VERTICAL AIR DISCHARGE FOR EITHER GROUND OR ROOF TOP APPLICATIONS
- ONE (1) YEAR PARTS WARRANTY
- INTERNAL PITCH POCKET ELIMINATES WATER LEAKS AND PROVIDES PROTECTION FROM IMPROPER SEALANT
- PROPERLY SIZED RECEIVERS, SIGHT GLASSES, LIQUID-LINE FILTERS, DRYERS, DUAL PRESSURE CONTROLS, HEADMASTER VALVES, DEFROST TIME-CLOCKS, CONTACTORS & BREAKERS. ALL ARE PRE-PIPED & PRE-WIRED, AND ELECTRICALLY TESTED & STARTED. SHIPPED UNDER 150 PSI DRY NITROGEN PRESSURE.
- COMPACT AND LIGHT-WEIGHT ENCLOSURE
- VIBRATION ELIMINATORS FOR SUCTION LINES
- CONSTANT AIR FLOW ACROSS COMPRESSOR BODIES FOR ADDED COOLING EFFICIENCY AND COMPRESSOR LIFE
- OPTIONS
- OIL SEPARATORS & SUCTION LINE FILTERS
- ADDITIONAL FOUR (4) YEAR COMPRESSOR WARRANTY
- CONDENSER CIRCUIT(S) AVAILABLE FOR REMOTE ICE MACHINES
- PRISON PACKAGES
- FACTORY START-UP TRIPS
- SUCTION ACCUMULATOR

- COPPER FIN CONDENSER AVAILABLE
- STAINLESS STEEL SUPER HOSES
- 460 VOLT 3 PHASE OPERATIONS
- 50 CYCLE FOR EXPORT PROJECTS
- SEMI-HERMETIC COMPRESSORS
- HOT GAS DEFROST SYSTEMS
- HEAT RECLAIM
  STAINLESS STEEL HOUSING