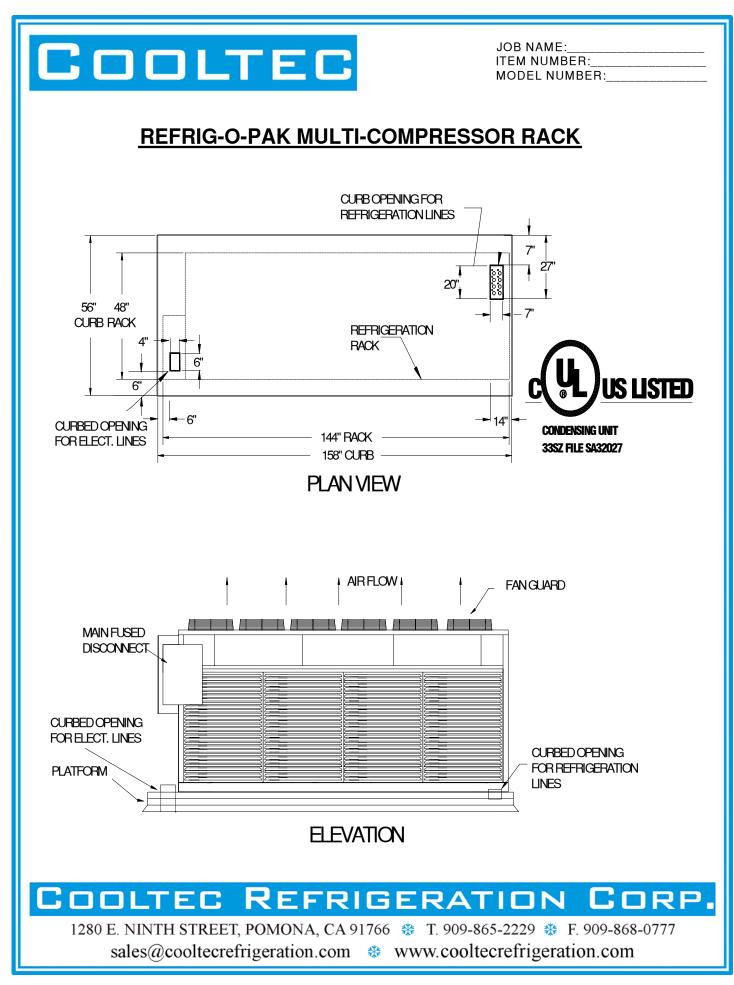

JOB NAME:\_\_\_\_\_ ITEM NUMBER:\_\_\_\_\_ MODEL NUMBER:

## STANDARD FEATURES

- AIR-COOLED CONDENSER USING RIFFLED TUBING DESIGNED TO MEET JOBSITE AMBIENT CONDITIONS
- U.L. LISTED PACKAGE WITH MAIN FUSED DISCONNECT
- WEATHER PROOF ENCLOSURE WITH POWDER COAT FINISH
- SUCTION AND DISCHARGE VALVES ON ALL COMPRESSORS
- VERTICAL AIR DISCHARGE FOR EITHER GROUND OR ROOF TOP APPLICATIONS
- ONE (1) YEAR PARTS WARRANTY
- INTERNAL PITCH POCKET ELIMINATES WATER LEAKS AND PROVIDES PROTECTION FROM IMPROPER SEALANT
- PROPERLY SIZED RECEIVERS, SIGHT GLASSES, LIQUID-LINE FILTERS, DRYERS, DUAL PRESSURE CONTROLS, HEADMASTER VALVES, DEFROST TIME-CLOCKS, CONTACTORS & BREAKERS. ALL ARE PRE-PIPED & PRE-WIRED, AND ELECTRICALLY TESTED & STARTED. SHIPPED UNDER 150 PSI DRY NITROGEN PRESSURE.
- COMPACT AND LIGHT-WEIGHT ENCLOSURE
- VIBRATION ELIMINATORS FOR SUCTION LINES
- CONSTANT AIR FLOW ACROSS COMPRESSOR BODIES FOR ADDED COOLING EFFICIENCY AND COMPRESSOR LIFE
- OPTIONS
- OIL SEPARATORS & SUCTION LINE FILTERS
- ADDITIONAL FOUR (4) YEAR COMPRESSOR WARRANTY
- CONDENSER CIRCUIT(S) AVAILABLE FOR REMOTE ICE MACHINES
- PRISON PACKAGES
- FACTORY START-UP TRIPS
- SUCTION ACCUMULATOR

- COPPER FIN CONDENSER AVAILABLE
- STAINLESS STEEL SUPER HOSES
- 460 VOLT 3 PHASE OPERATIONS
- 50 CYCLE FOR EXPORT PROJECTS
- SEMI-HERMETIC COMPRESSORS
- HOT GAS DEFROST SYSTEMS
- HEAT RECLAIM
  STAINLESS STEEL HOUSING